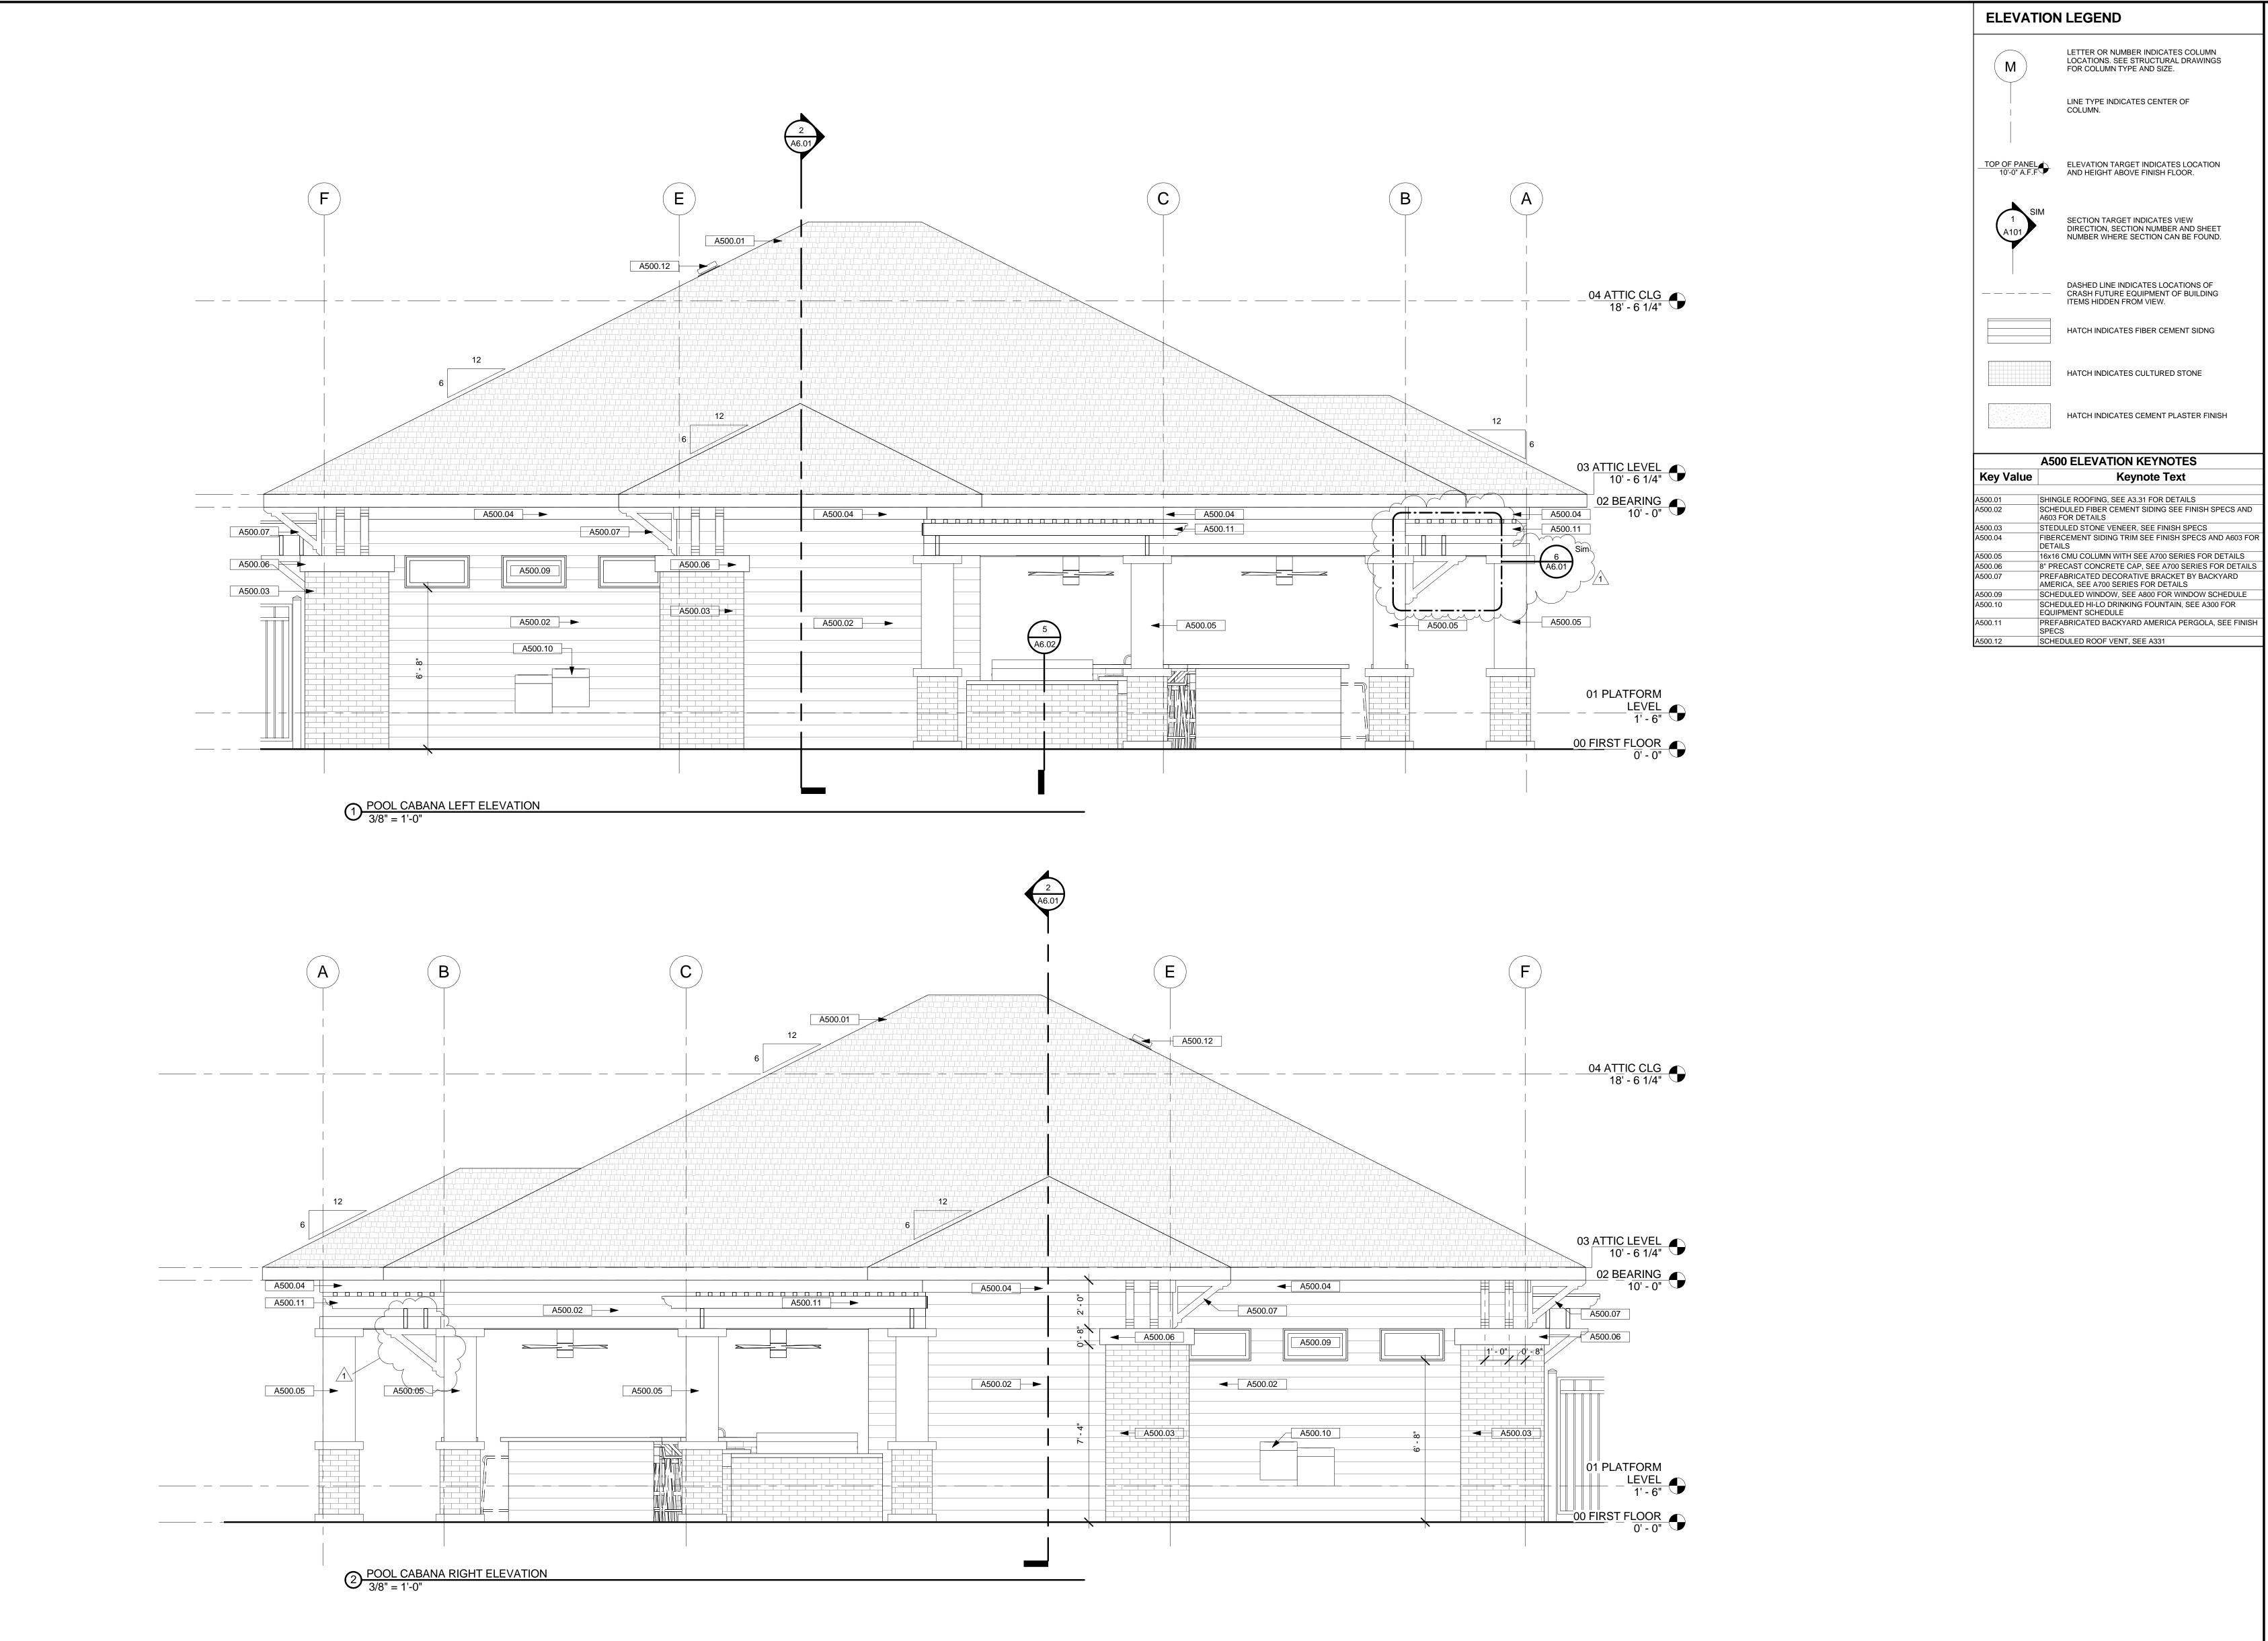

- 1. Question: How is the front pergola on cabana supported?
  - a. Answer: the support is the same as the pergola at the rear maintenance doors, see revised A5.01 & 5.02
- 2. Question: A7.01 is not legible can you reissue
  - a. Answer: yes, See A7.01 reissued for clarity. No revisions made
- 3. Question: how do the shade devices work on the large arched pergola with non-parallel rafters?
  - a. Answer: Backyard America has confirmed that the rails for the shade device will run parallel by use of a continuous PVC wedge shaped horizontal support.
- 4. Question: Stabil Paver pattern "B" 8"x8" cannot be manufactured on a 2-3/8" thick paver. What can be done?
  - a. Answer: Paver Pattern "B" 8"x8" can be substituted by using a (2) 4"x8" on a "basket weave" pattern. Color and thickness DO NOT change.