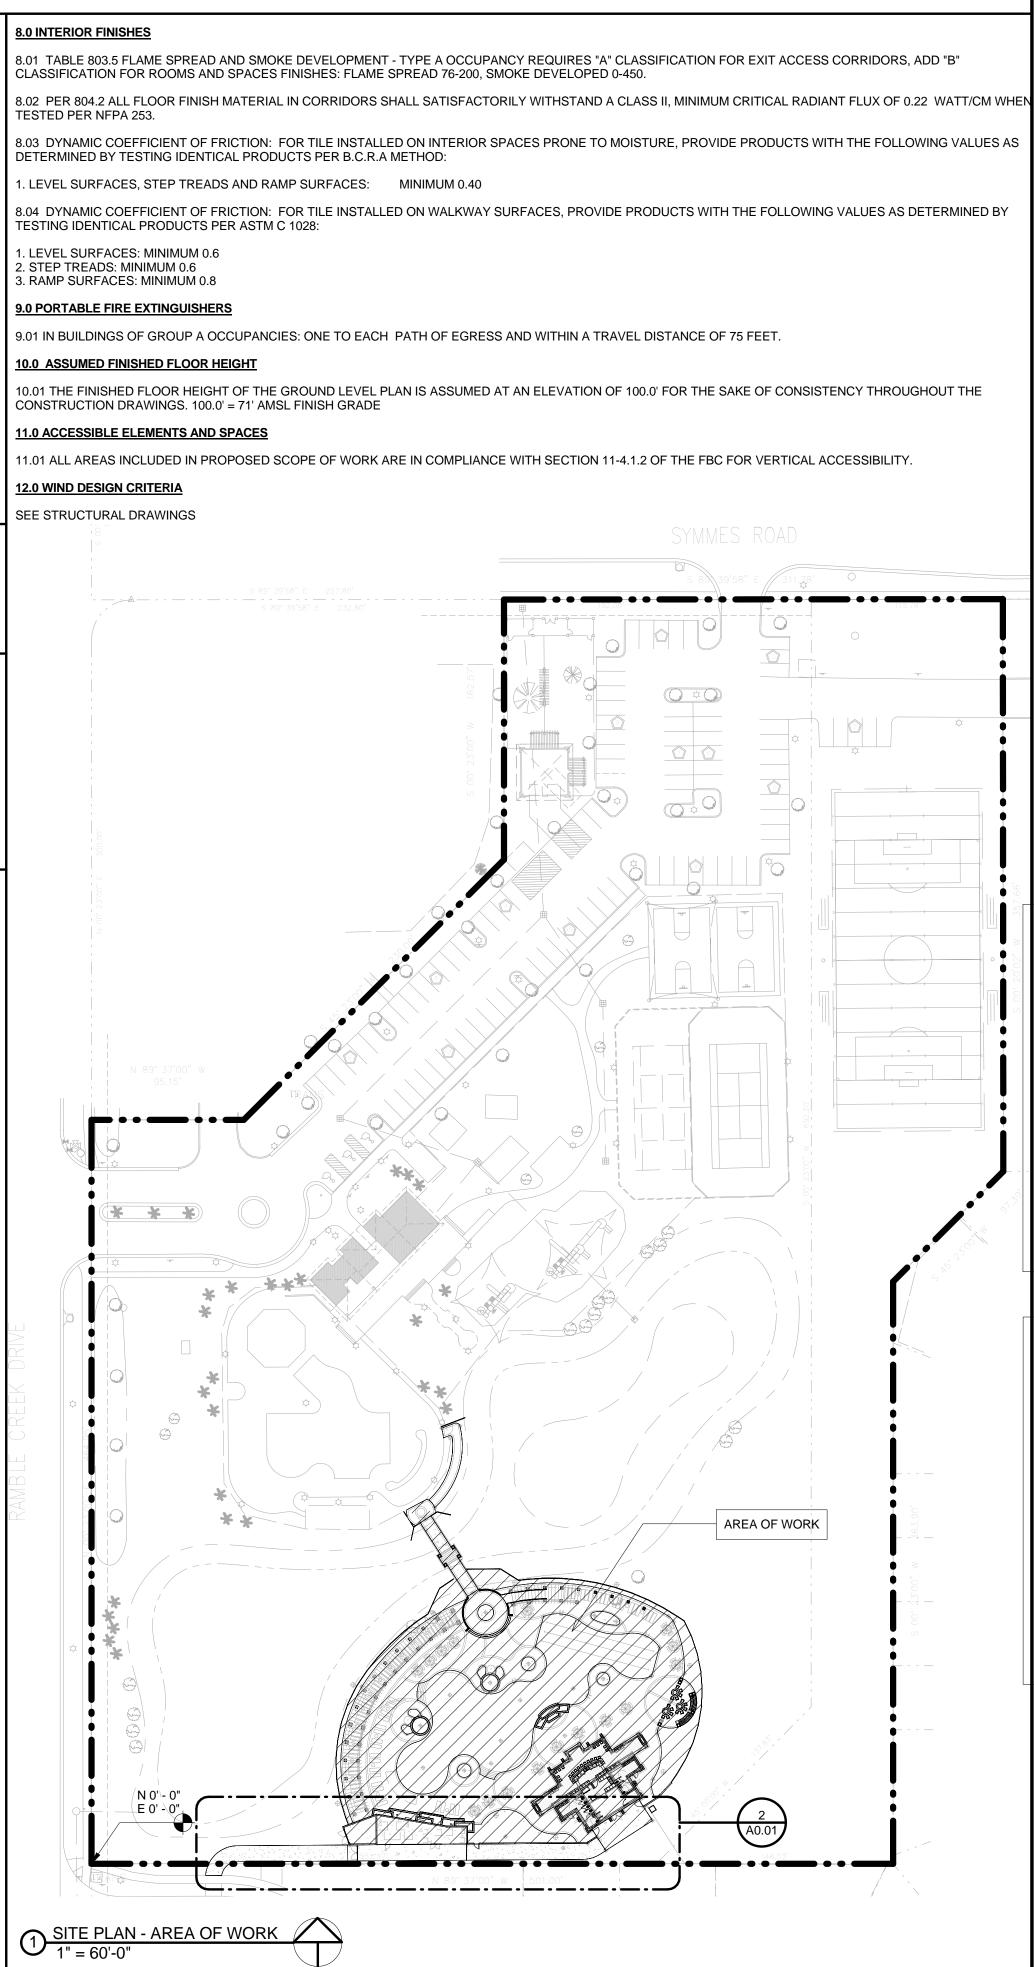

| -ROOF CONSTRUCTION 0 HR<br>-FLOOR CONSTRUCTION 0 HR                                                                                                                                                                                                                                                                                                                |

3.0 SEE SPECIFICATIONS



ERCREST

LEGAL DESCRIPTION:

A PORTION OF TRACT "P-1", RIVERCREST PHASE 1A, ACCORDING TO THE PLAT THEREOF AS RECORDED IN PLAT BOOK 90, PAGE 99, PUBLIC RECORDS OF HILLSBOROUGH COUNTY, FLORIDA AND A PORTION OF SECTION 33, TOWNSHIP 30 SOUTH, RANGE 20 EAST, HILLSBOROUGH COUNTY, FLORIDA, ALL BEING MORE PARTICULARLY DESCRIBED AS FOLLOWS:

COMMENCE AT THE NORTHWEST CORNER OF SECTION 33, TOWNSHIP 30 SOUTH, RANGE 20 EAST, HILLSBOROUGH COUNTY, FLORIDA; THENCE SOUTH 00°22'57" WEST, ALONG THE EAST LINE OF SAID SECTION 33, A DISTANCE OF 105.00 FEET; TO A POINT ON THE NORTH BOUNDARY OF SAID RIVERCREST PHASE 1A, SAID POINT ALSO BEING ON THE SOUTH RIGHT-OF-WAY LINE OF SYMMES ROAD, AS RECORDED IN OFFICIAL RECORDS BOOK 13084, PAGE 1207, OF THE PUBLIC RECORDS OF HILLSBOROUGH COUNTY, FLORIDA; THENCE SOUTH 8