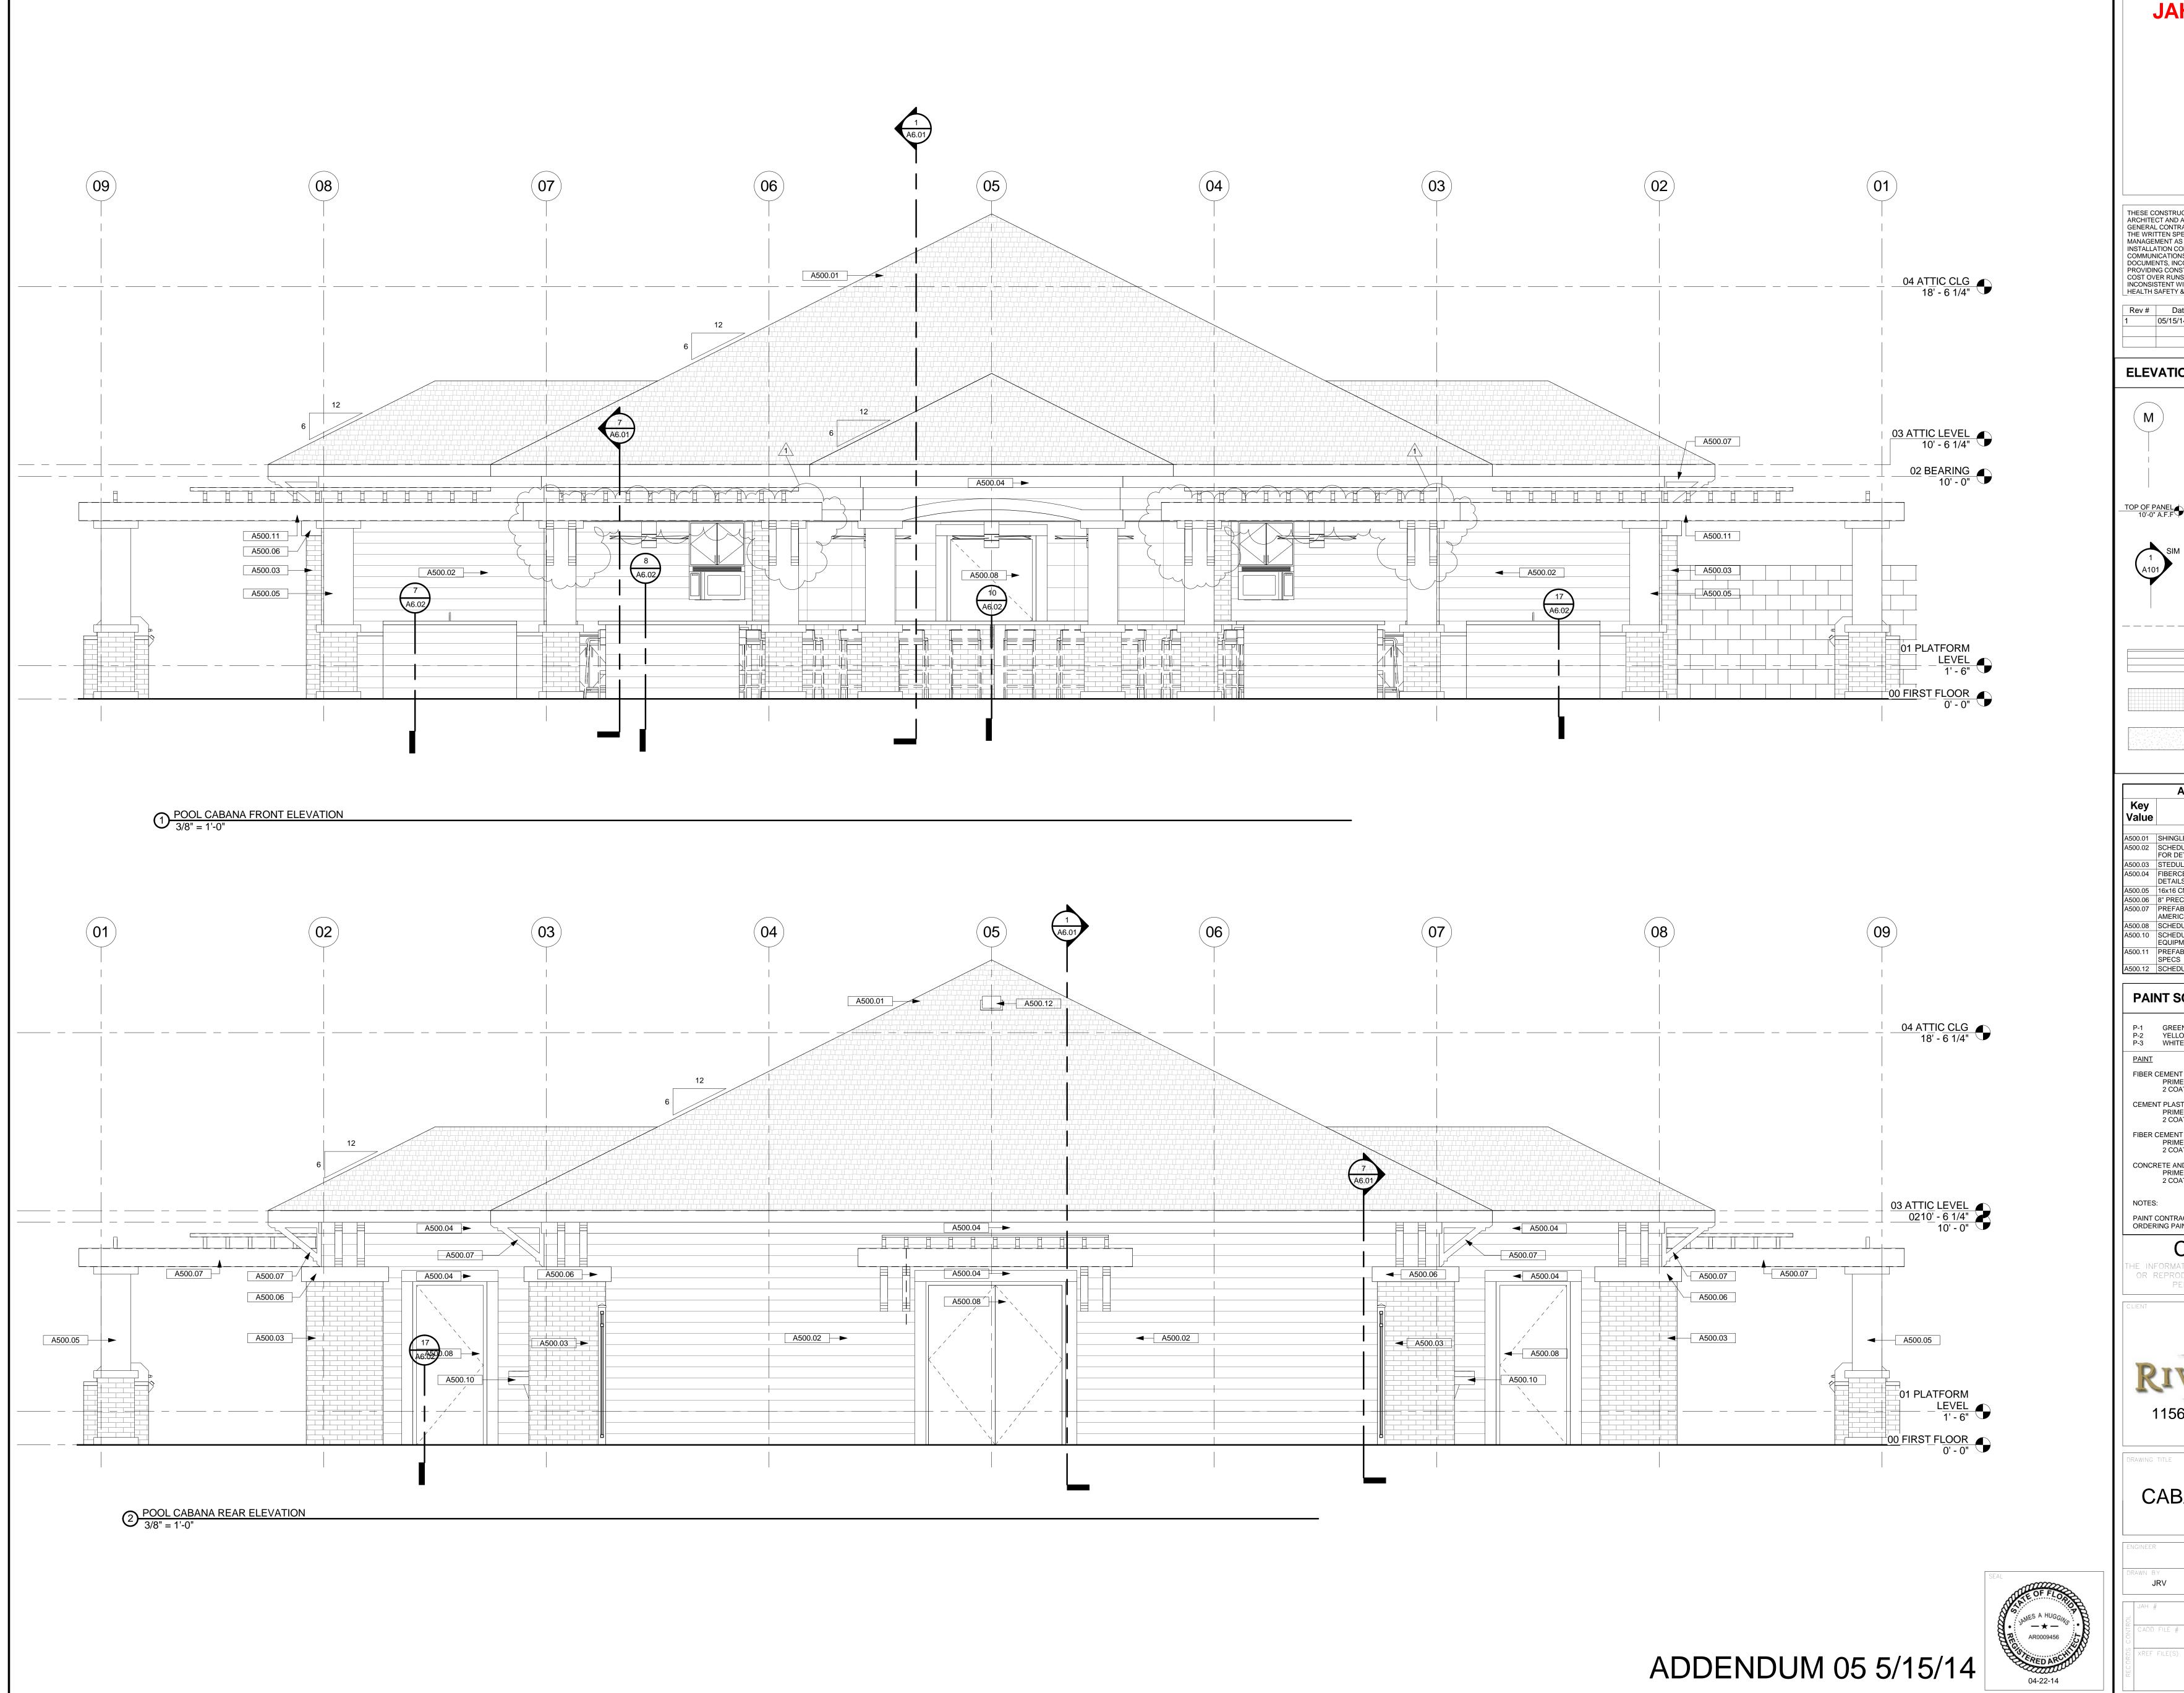

- 1. Question: How is the front pergola on cabana supported?
  - a. Answer: the support is the same as the pergola at the rear maintenance doors, see revised A5.01 & 5.02
- 2. Question: A7.01 is not legible can you reissue
  - a. Answer: yes, See A7.01 reissued for clarity. No revisions made
- 3. Question: how do the shade devices work on the large arched pergola with non-parallel rafters?
  - a. Answer: Backyard America has confirmed that the rails for the shade device will run parallel by use of a continuous PVC wedge shaped horizontal support.
- 4. Question: Stabil Paver pattern "B" 8"x8" cannot be manufactured on a 2-3/8" thick paver. What can be done?
  - a. Answer: Paver Pattern "B" 8"x8" can be substituted by using a (2) 4"x8" on a "basket weave" pattern. Color and thickness DO NOT change.