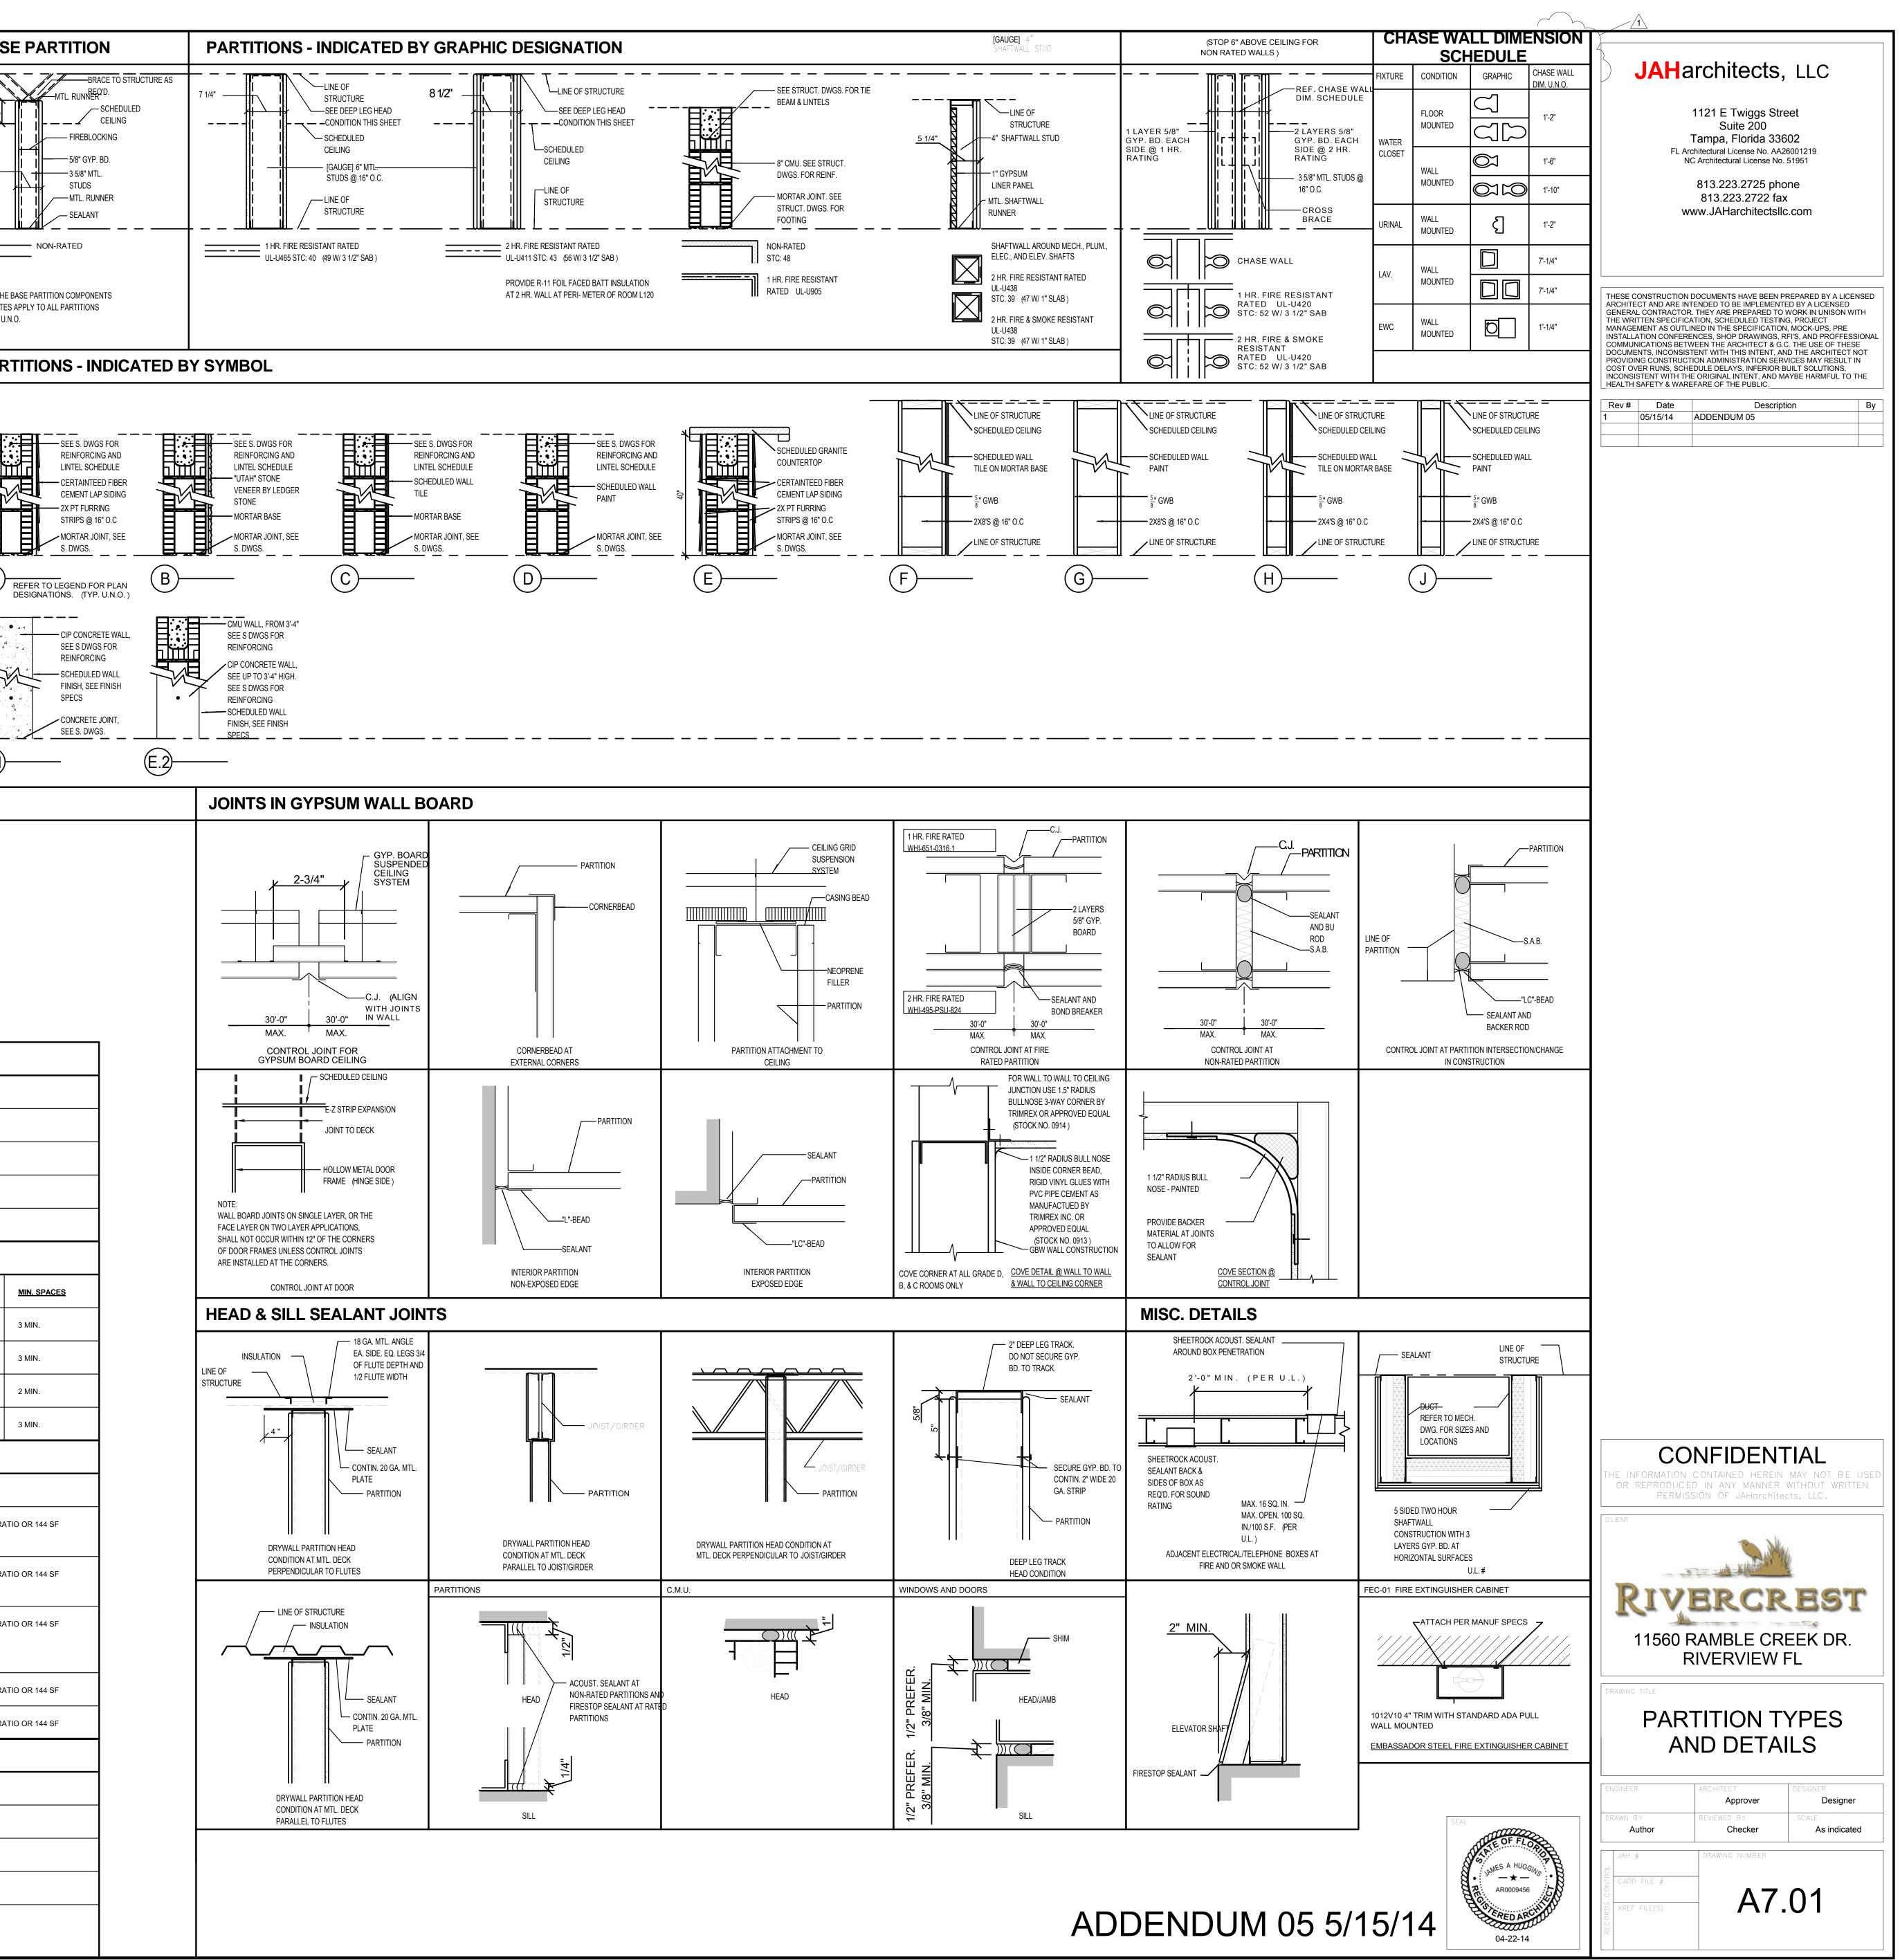

- 1. Question: How is the front pergola on cabana supported?
  - a. Answer: the support is the same as the pergola at the rear maintenance doors, see revised A5.01 & 5.02
- 2. Question: A7.01 is not legible can you reissue
  - a. Answer: yes, See A7.01 reissued for clarity. No revisions made
- 3. Question: how do the shade devices work on the large arched pergola with non-parallel rafters?
  - a. Answer: Backyard America has confirmed that the rails for the shade device will run parallel by use of a continuous PVC wedge shaped horizontal support.
- 4. Question: Stabil Paver pattern "B" 8"x8" cannot be manufactured on a 2-3/8" thick paver. What can be done?
  - a. Answer: Paver Pattern "B" 8"x8" can be substituted by using a (2) 4"x8" on a "basket weave" pattern. Color and thickness DO NOT change.